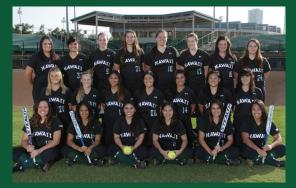

# HONORING INDUCTEES INTO THE UH CIRCLE OF HONOR **CLASS OF 2024**

June Jones

Ann Miller

lim Kalil<sup>i</sup>

2010 Rainbow Wahine Softball Team