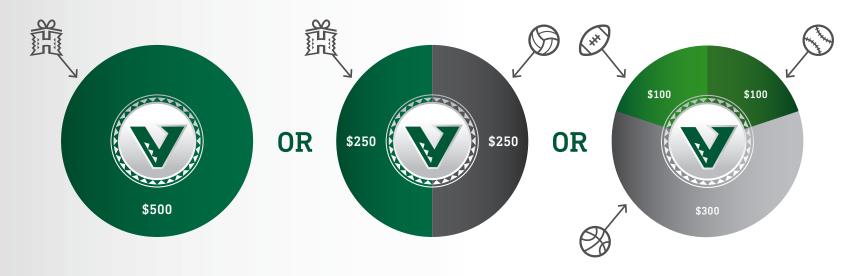

# For example, there are several ways to reach the \$500 needed to become a Varsity member. Here are just three examples:

A Membership Payment of \$500 made in 2025

A combination of \$500 from 2024 Women's Volleyball Seat Premiums and a Membership Payment made in 2025 A combination of \$500 from 2024 Football, 2024-2025 Men's Basketball and 2025 Baseball Seat Premiums